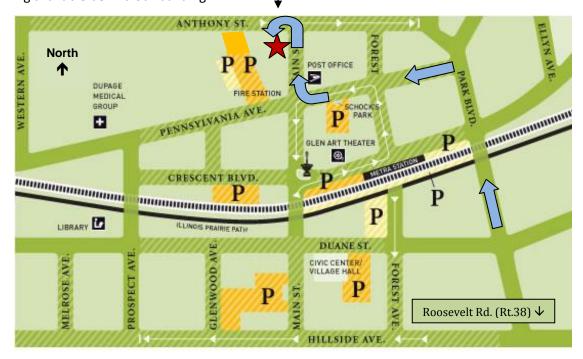

# We're located in the heart of downtown Glen Ellyn

526 N. Main Street Glen Ellyn, IL 60137 630 469-6270

CAREER VISION

2 blocks north of the Metra station Parking available behind our building

# From the North

Take Rt.53/I-355 South, exit North Ave. Go west (right) 1 mile to Main St. Turn south (left) on Main St. Go about 2 miles to Anthony St. Turn west (right) on Anthony St. (which is a two-way street except on Sundays). Make a quick left turn into Career Vision's parking lot at the rear of the building.

Take I-294 South to I-88 West. Exit I-355 North to NW Suburbs. Exit Roosevelt Rd.

Go west (left) to the third stoplight, Park Blvd. Turn north (right) on Park Blvd. for about 1 mile. Turn west (left) at Pennsylvania Ave. In two blocks, turn north (right) at Main Street. In one block, turn left onto Anthony St. (which is a two-way street except on Sundays). Make a quick left turn into Career Vision's parking lot at the rear of the building. (See arrows on above map.)

### From the South

Take I-355 North, exit Roosevelt Rd. Refer to bolded directions above to continue.

Take I-294 North. Exit I-88 West. Exit I-355 North to NW Suburbs. Exit Roosevelt Rd. Refer to bolded directions above to continue.

# From the East

Take I-290 West (Eisenhower) to I-88 West. Exit I-355 North to NW Suburbs. Exit at Roosevelt Rd. Refer to bolded directions above to continue.

# From the West

Take I-88 East and exit I-355 North to NW Suburbs. Exit Roosevelt Rd. Refer to bolded directions above to continue.